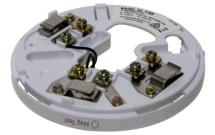

## Luminaire Mounting Base

### Features

- Incorporated magnet test switch function
- Stainless steel contact blades
- Accepts 2.5mm conductors
- Quick and Easy "twist fit" connection of luminaries

#### Description

EL-TSB is a common mounting base which is used to mount the firescape range of luminaires and exit signs.

| Specification                            |                                                   |
|------------------------------------------|---------------------------------------------------|
| Colour / Material                        | Iwhite / Fire resistant PC + ABS plastic (FR3010) |
| Weight (g) / Diameter (mm) / Height (mm) | 50 / 100/ 8                                       |
| Fire Class                               | UL94 V-O                                          |
| Fixing Centres (mm)                      | 48 - 74                                           |
| Compatible Luminaires                    | EL-DL2, EL-DL3, NFW89/O, NFW89/C                  |